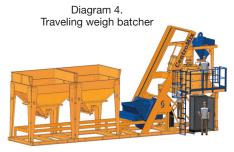

#### Accessories

- · Weigh batcher
- · Feeding belt
- Skiphoist
- Automatic moisture correction