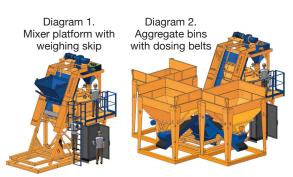

#### **Key Features**

- · Up to 4 types of aggregates
- Up to 3 cementitious components
- Up to 4 admixtures
- Exchangeable bins optional

#### Available in two sizes (true output)

- 0.5 cubic yards
- 1.0 cubic yards

Diagrams do not include all safety devices

WE ADD PROFITABILITY TO THE MIX