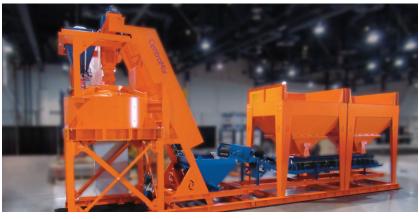

#### **Key Benefits**

- · High performance planetary CPM mixer
- · Precision accumulative weigh-batching
- CCS control for unattended operation
- Reliable productivity
- Delivered pre-wired, pre-plumbed for fast and easy set-up
- No foundation works required
- Easy to relocate
- Flexible layout options to suit your production needs

#### Available in two sizes (true output)

- 0.5 cubic yards
- 1.0 cubic yards

Diagrams do not include all safety devices

WE ADD PROFITABILITY TO THE MIX