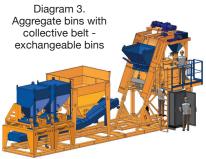

#### **Key Features**

- · Up to 4 types of aggregates
- Up to 3 cementitious components
- Up to 4 admixtures
- Exchangeable bins optional