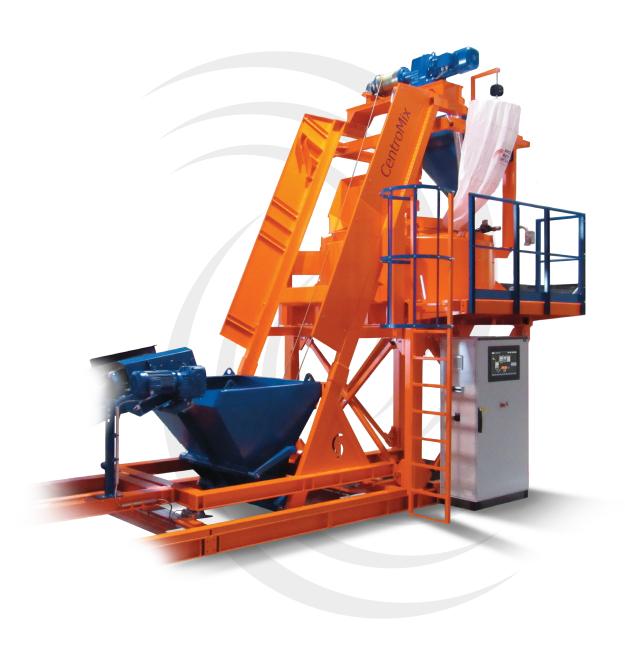

#### **Key Benefits**

- · High performance planetary CPM mixer
- · Precision accumulative weigh-batching
- CCS control for unattended operation
- Reliable productivity
- Delivered pre-wired, pre-plumbed for fast and easy set-up
- No foundation works required
- Easy to relocate
- Flexible layout options to suit your production needs

#### **Key Features**

- · Up to 4 types of aggregates
- Up to 3 cementitious components
- Up to 4 admixtures
- Exchangeable bins optional

#### Available in two sizes (true output)

- 0.5 cubic yards
- 1.0 cubic yards

Diagrams do not include all safety devices

WE ADD PROFITABILITY TO THE MIX